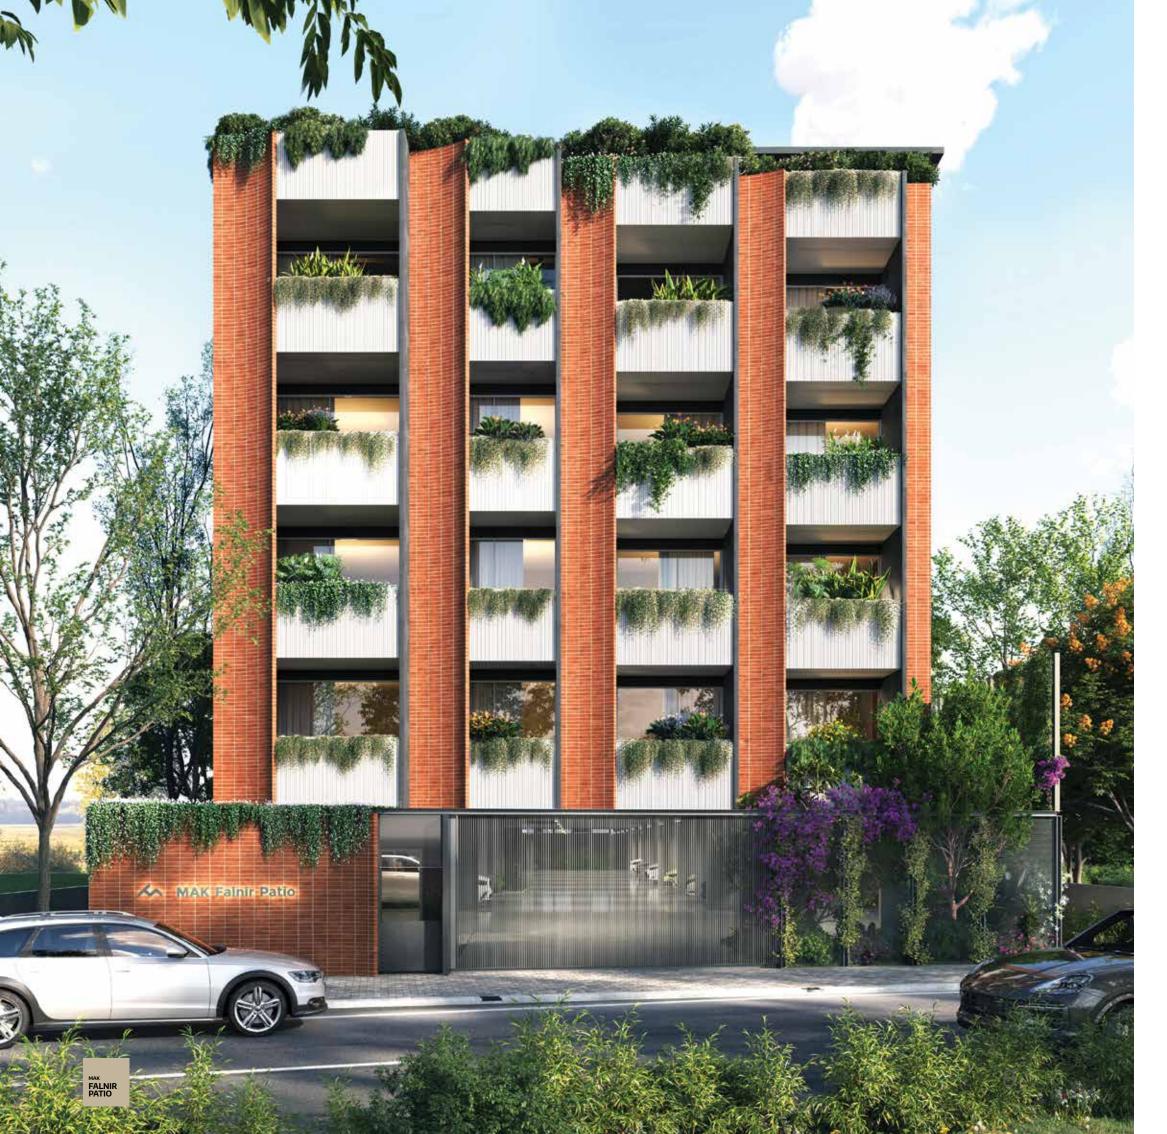

# MAK FALNIR PATIO

Nestled in the serene neighborhood of Falnir, Mangalore, this exclusive apartment building offers a harmonious blend of modern architecture and timeless charm. With just 24 meticulously designed residences, this community ensures privacy, tranquility, and a close-knit ambiance.

Drawing inspiration from the natural landscape, the project uses brick as a tactile, grounding material that dissolves into vibrant green spaces. This thoughtful interplay between earthy textures and plant life creates a living environment that is both modern and organically connected to its surroundings.

**Green Wall:** These lush, living walls help reduce noise, regulate indoor temperatures, and create a calming environment for residents. By incorporating greenery into modern architecture, they promote sustainability and urban well-being.