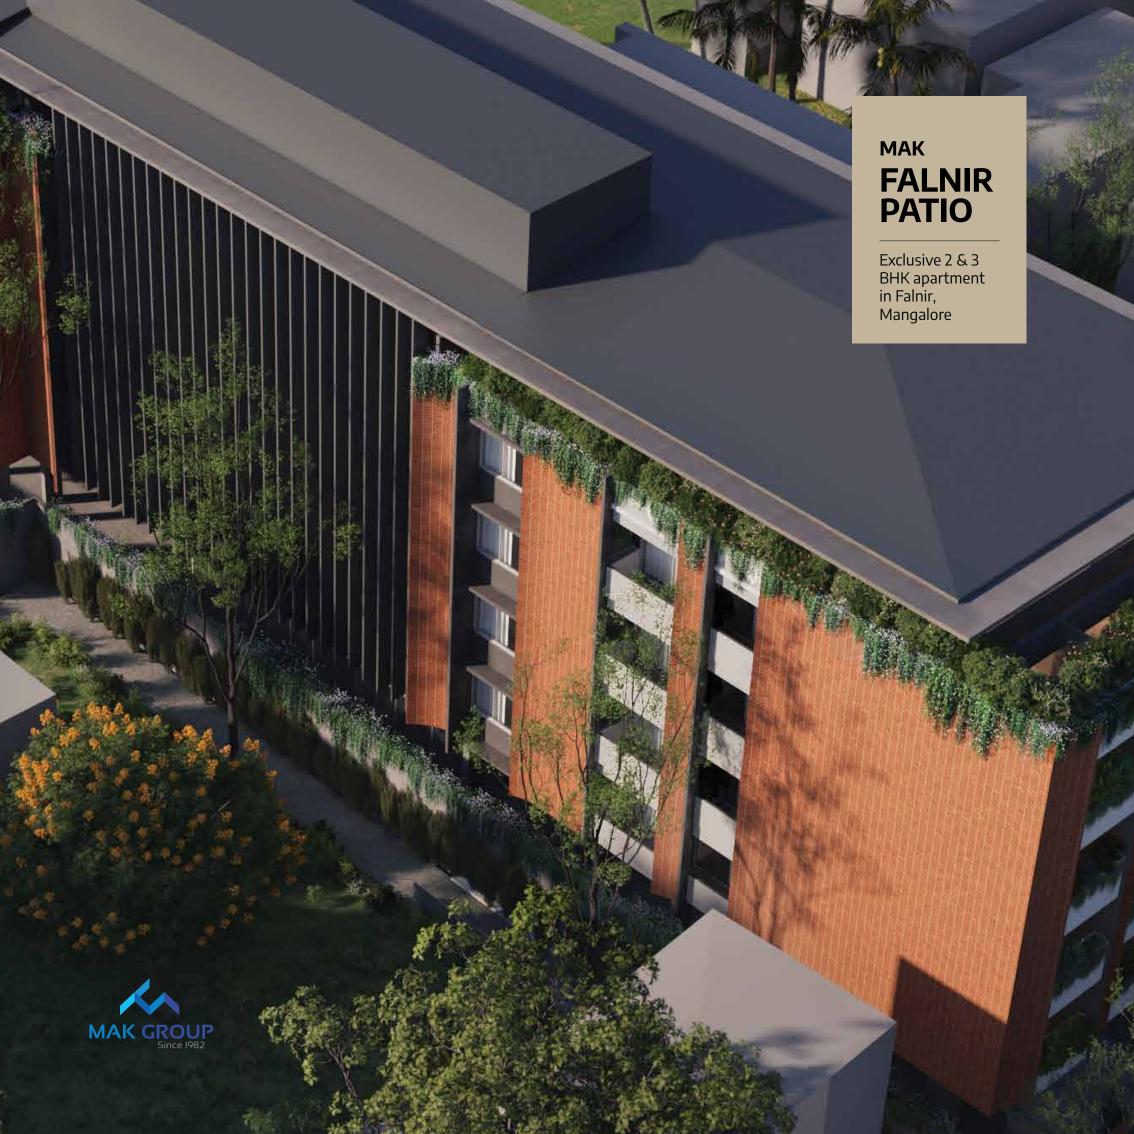

# MAK FALNIR PATIO

Nestled in the serene neighborhood of Falnir, Mangalore, this exclusive apartment building offers a harmonious blend of modern architecture and timeless charm. With just 24 meticulously designed residences, this community ensures privacy, tranquility, and a close-knit ambiance.

Drawing inspiration from the natural landscape, the project uses brick as a tactile, grounding material that dissolves into vibrant green spaces. This thoughtful interplay between earthy textures and plant life creates a living environment that is both modern and organically connected to its surroundings.