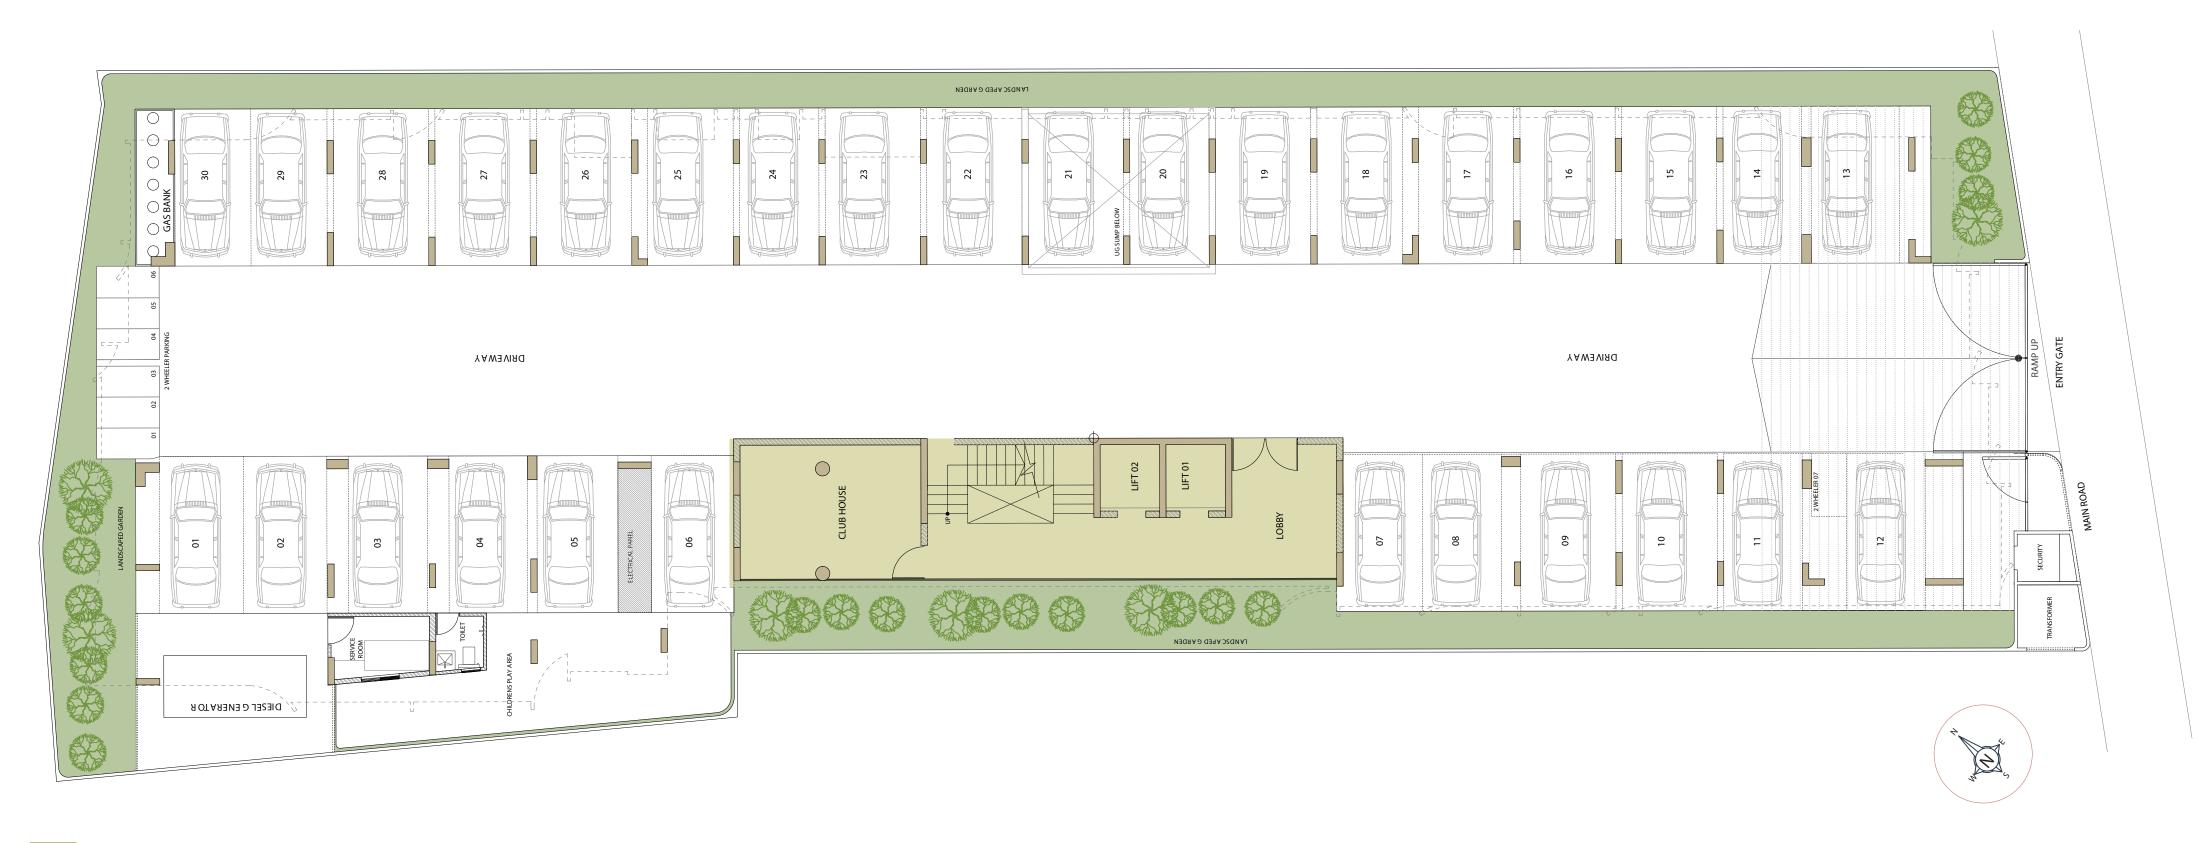

## Floor Plans

Each floor of this exclusive apartment complex, is thoughtfully designed to offer 6 spacious apartments, meticulously crafted for luxurious living. Whether you choose a 2 bedroom or 3 bedroom unit, every home is tailored to provide a perfect blend of comfort, style, and functionality.

## GROUND FLOOR

**Ample Car Parking:** Parking worries are a thing of the past at Falnir Patio. With ample parking space allocated for residents, convenience and safety are always a priority. Your vehicles are well accommodated, providing you peace of mind.

#### PARKING

Parking area as per standard.