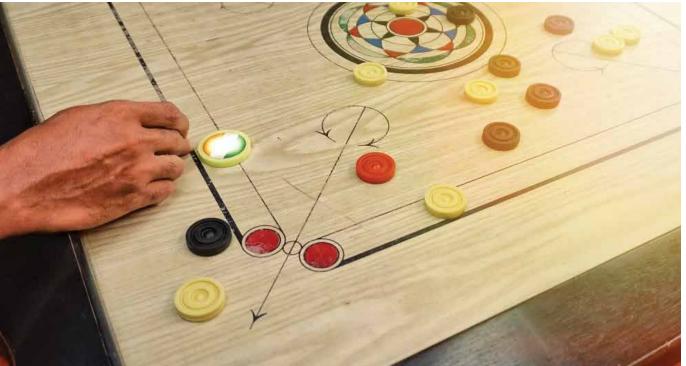

**Clubhouse:** The heart of community living at Falnir Patio, the clubhouse serves as a vibrant social hub. It's a perfect space for residents to meet, mingle, stay healthy and unwind. Whether you're hosting a game night or enjoying a quiet game of chess, pool or carrom, the clubhouse offers facilities, creating a lively and engaging atmosphere for all ages.

- Air conditioned multi Gym.
- Indoor games: Table tennis, pool table, carom, chess board and cards.
- 2 nos of automatic elevators.
- Security cabin near main gate.
- Kids play area.
- 100% power backup with acoustically enclosed generator.
- 24\*7 security with CCTv surveillance.
- Visitors parking.
- Green wall.
- Service room and common toilet in ground floor.
- 24 hours water supply either through borewell/well in addition to the corporation water connection.
- Automatic water level controller to the overhead tank.
- Solar system as per norms.
- Reticulated gas connection for all the apartments.