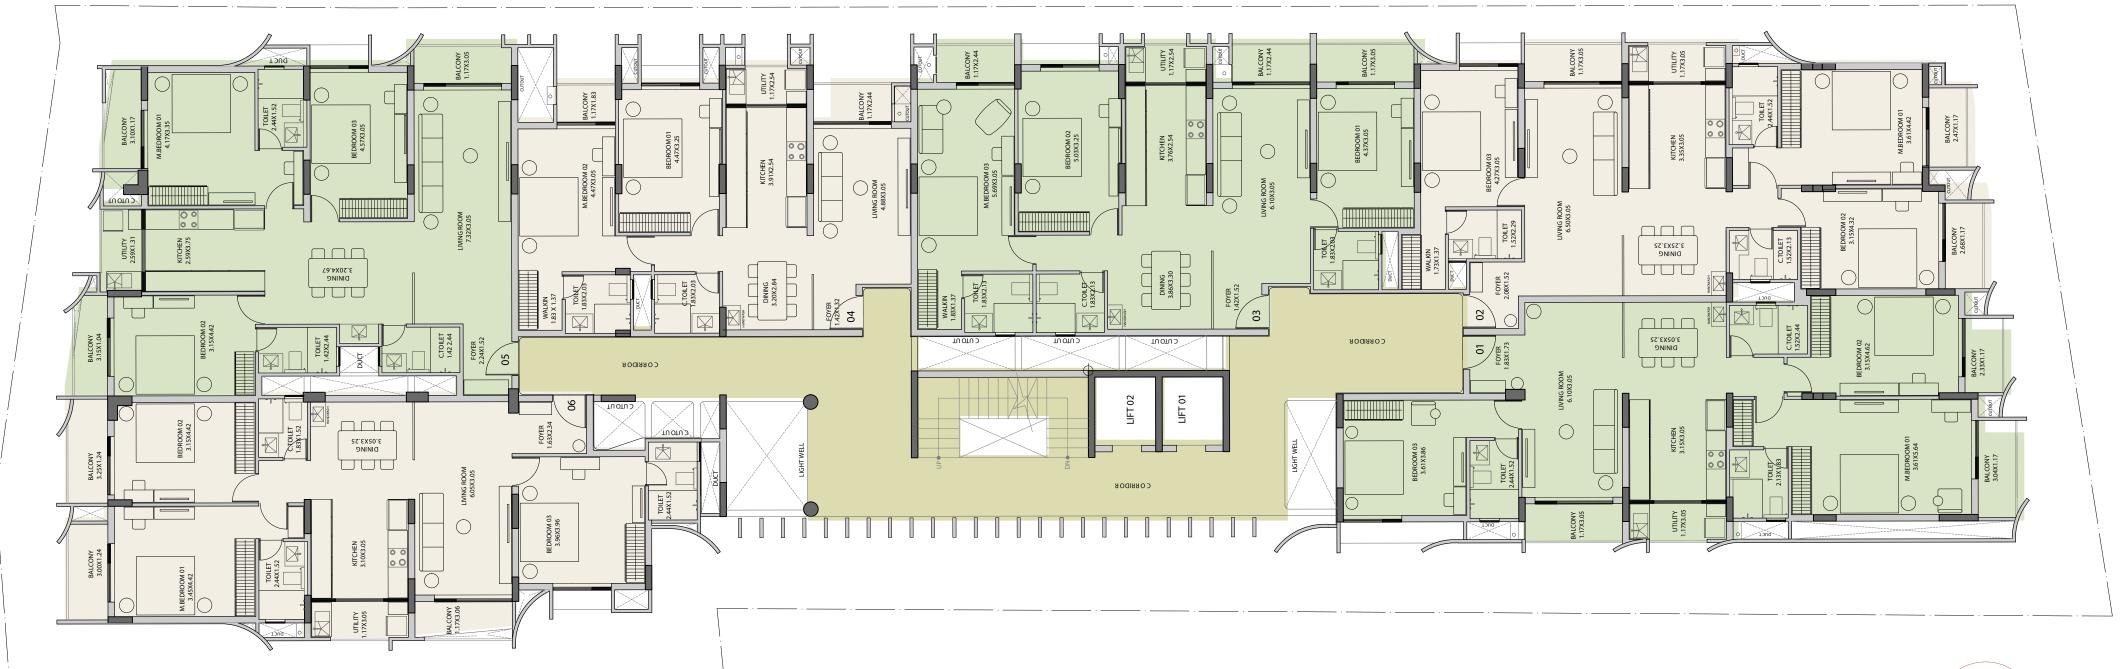

## Floor Plans

Each floor of this exclusive apartment complex, is thoughtfully designed to offer 6 spacious apartments, meticulously crafted for luxurious living. Whether you choose a 2 bedroom or 3 bedroom unit, every home is tailored to provide a perfect blend of comfort, style, and functionality.

## GROUND FLOOR

## TYPICAL FLOOR PLAN - 1<sup>ST</sup> TO 4<sup>TH</sup> FLOOR

| Apt No | Туре  | Carpet<br>Area (Sqm) | Balcony<br>Area (Sqm) | Saleable Area<br>(Sft) | Apt No | Туре  | Carpet<br>Area (Sqm) | Balcony<br>Area (Sqm) | Saleable Area<br>(Sft) |
|--------|-------|----------------------|-----------------------|------------------------|--------|-------|----------------------|-----------------------|------------------------|
| 01     | 3 BHK | 115.93               | 13.57                 | 1827.00                | 03     | 3 BHK | 113.32               | 12.40                 | 1774.00                |
| 02     | 3 BHK | 111.17               | 13.31                 | 1756.00                | 04     | 2 BHK | 81.39                | 8.02                  | 1262.00                |

| Type  | Carpet<br>Area (Sqm) | Balcony<br>Area (Sqm)   | Saleable Area<br>(Sft)                    |
|-------|----------------------|-------------------------|-------------------------------------------|
| 3 BHK | 113.71               | 13.06                   | 1789.00                                   |
| 3 BHK | 106.79               | 14.43                   | 1709.00                                   |
|       | 3 BHK                | Area (Sqm) 3 BHK 113.71 | Area (Sqm) Area (Sqm)  3 BHK 113.71 13.06 |