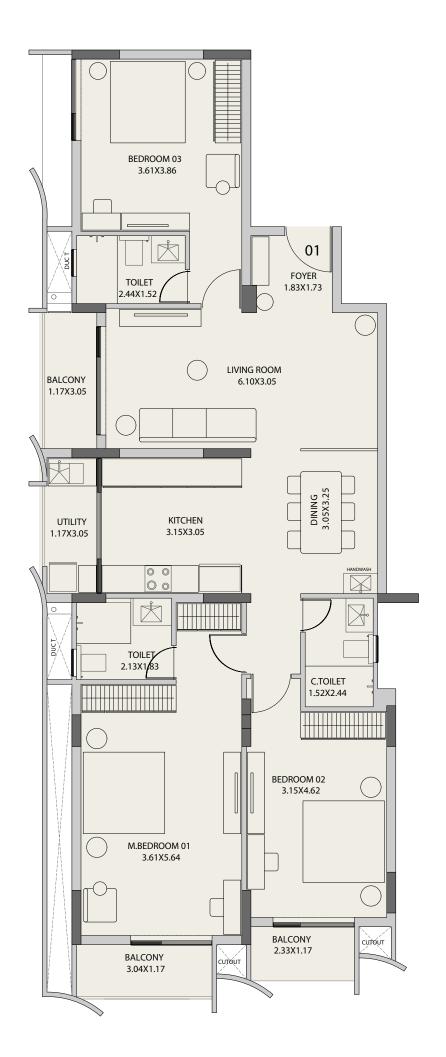

| APT 01                          |         |
|---------------------------------|---------|
| TYPE                            | 3 ВНК   |
| CARPET AREA (SQM)               | 115.93  |
| EXCLUSIVE BALCONY<br>AREA (SQM) | 13.57   |
| SALEABLE AREA (SFT)             | 1827.00 |