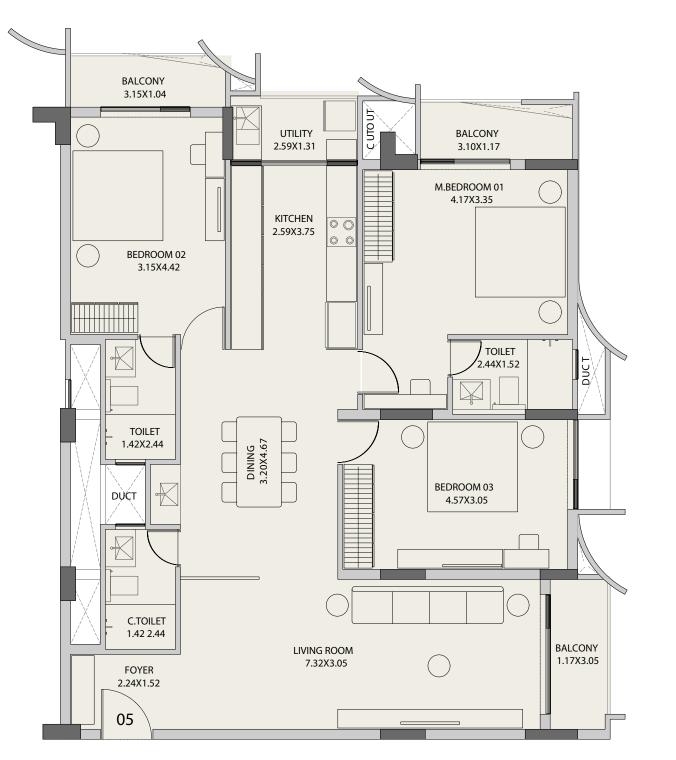

## Floor Plans

Each floor of this exclusive apartment complex, is thoughtfully designed to offer 6 spacious apartments, meticulously crafted for luxurious living. Whether you choose a 2 bedroom or 3 bedroom unit, every home is tailored to provide a perfect blend of comfort, style, and functionality.

| APT 05                          |         |
|---------------------------------|---------|
| ТҮРЕ                            | 3 ВНК   |
| CARPET AREA (SQM)               | 113.71  |
| EXCLUSIVE BALCONY<br>AREA (SQM) | 13.06   |
| SALEABLE AREA (SFT)             | 1789.00 |