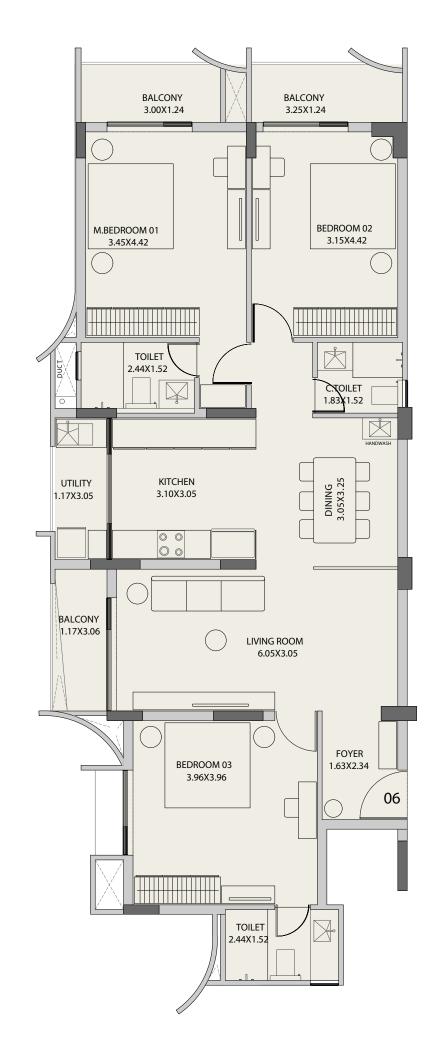

## Floor Plans

Each floor of this exclusive apartment complex, is thoughtfully designed to offer 6 spacious apartments, meticulously crafted for luxurious living. Whether you choose a 2 bedroom or 3 bedroom unit, every home is tailored to provide a perfect blend of comfort, style, and functionality.

| APT 06                          |         |  |  |  |
|---------------------------------|---------|--|--|--|
| AFT UU                          |         |  |  |  |
| TYPE                            | 3 внк   |  |  |  |
| CARPET AREA (SQM)               | 106.79  |  |  |  |
| EXCLUSIVE BALCONY<br>AREA (SQM) | 14.43   |  |  |  |
| SALEABLE AREA (SFT)             | 1709.00 |  |  |  |
|                                 |         |  |  |  |