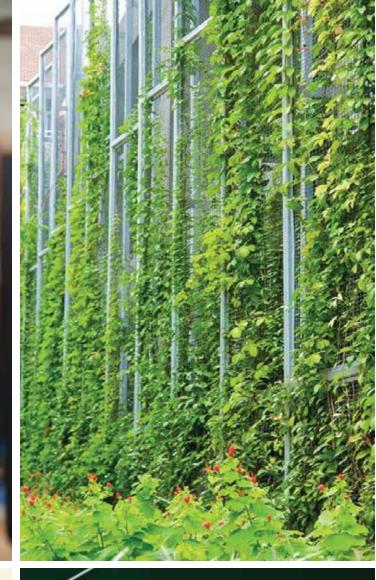

**Green Wall:** These lush, living walls help reduce noise, regulate indoor temperatures, and create a calming environment for residents. By incorporating greenery into modern architecture, they promote sustainability and urban well-being.