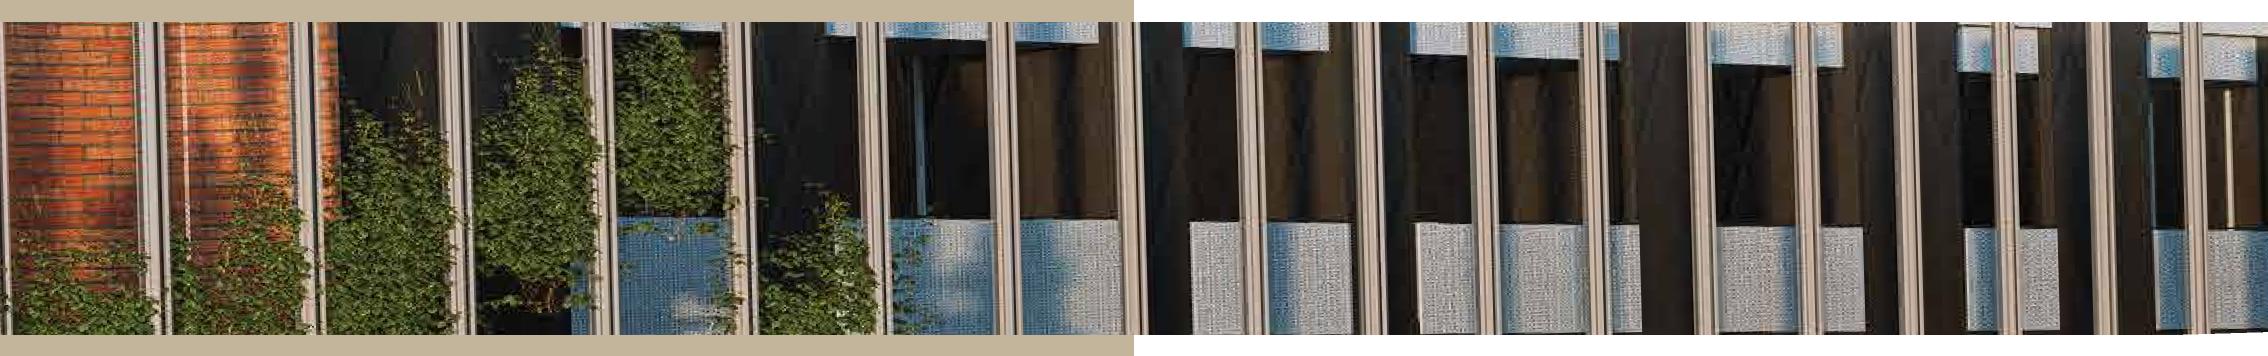

In the stillness, we find the beauty of nature's emergence !!

As the brick curtain slowly parts, a gentle breeze whispers through the cracks, carrying the essence of the outdoors. The once-impenetrable wall, a testament to human ingenuity, now yields to the allure of nature. The scene unfolds like a canvas, awaiting the brushstrokes of life.

Drawing inspiration from the natural landscape, the project uses brick as a tactile, grounding material that dissolves into vibrant green spaces. This thoughtful interplay between earthy textures and plant life creates a living environment that is both modern and organically connected to its surroundings.

**Green Wall:** These lush, living walls help reduce noise, regulate indoor temperatures, and create a calming environment for residents. By incorporating greenery into modern architecture, they promote sustainability and urban well-being.