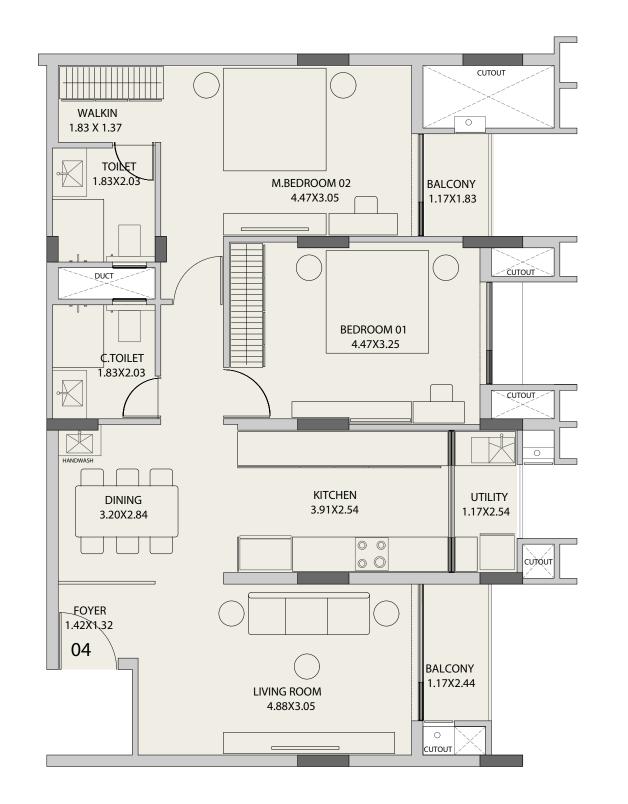

## Floor Plans

Each floor of this exclusive apartment complex, is thoughtfully designed to offer 6 spacious apartments, meticulously crafted for luxurious living. Whether you choose a 2 bedroom or 3 bedroom unit, every home is tailored to provide a perfect blend of comfort, style, and functionality.

| APT 04                               |     |
|--------------------------------------|-----|
| TYPE 2 BH                            | К   |
| CARPET AREA (SQM) 81.39              | )   |
| EXCLUSIVE BALCONY<br>AREA (SQM) 8.02 |     |
| SALEABLE AREA (SFT) 1262             | .00 |