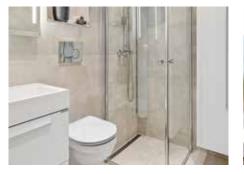

## Sanitary, Plumbing & Shower Mixer

#### **WASH BASINS**

Bathrooms are fitted with WC by All bathrooms have wash basins of Jaguar / equivalent.