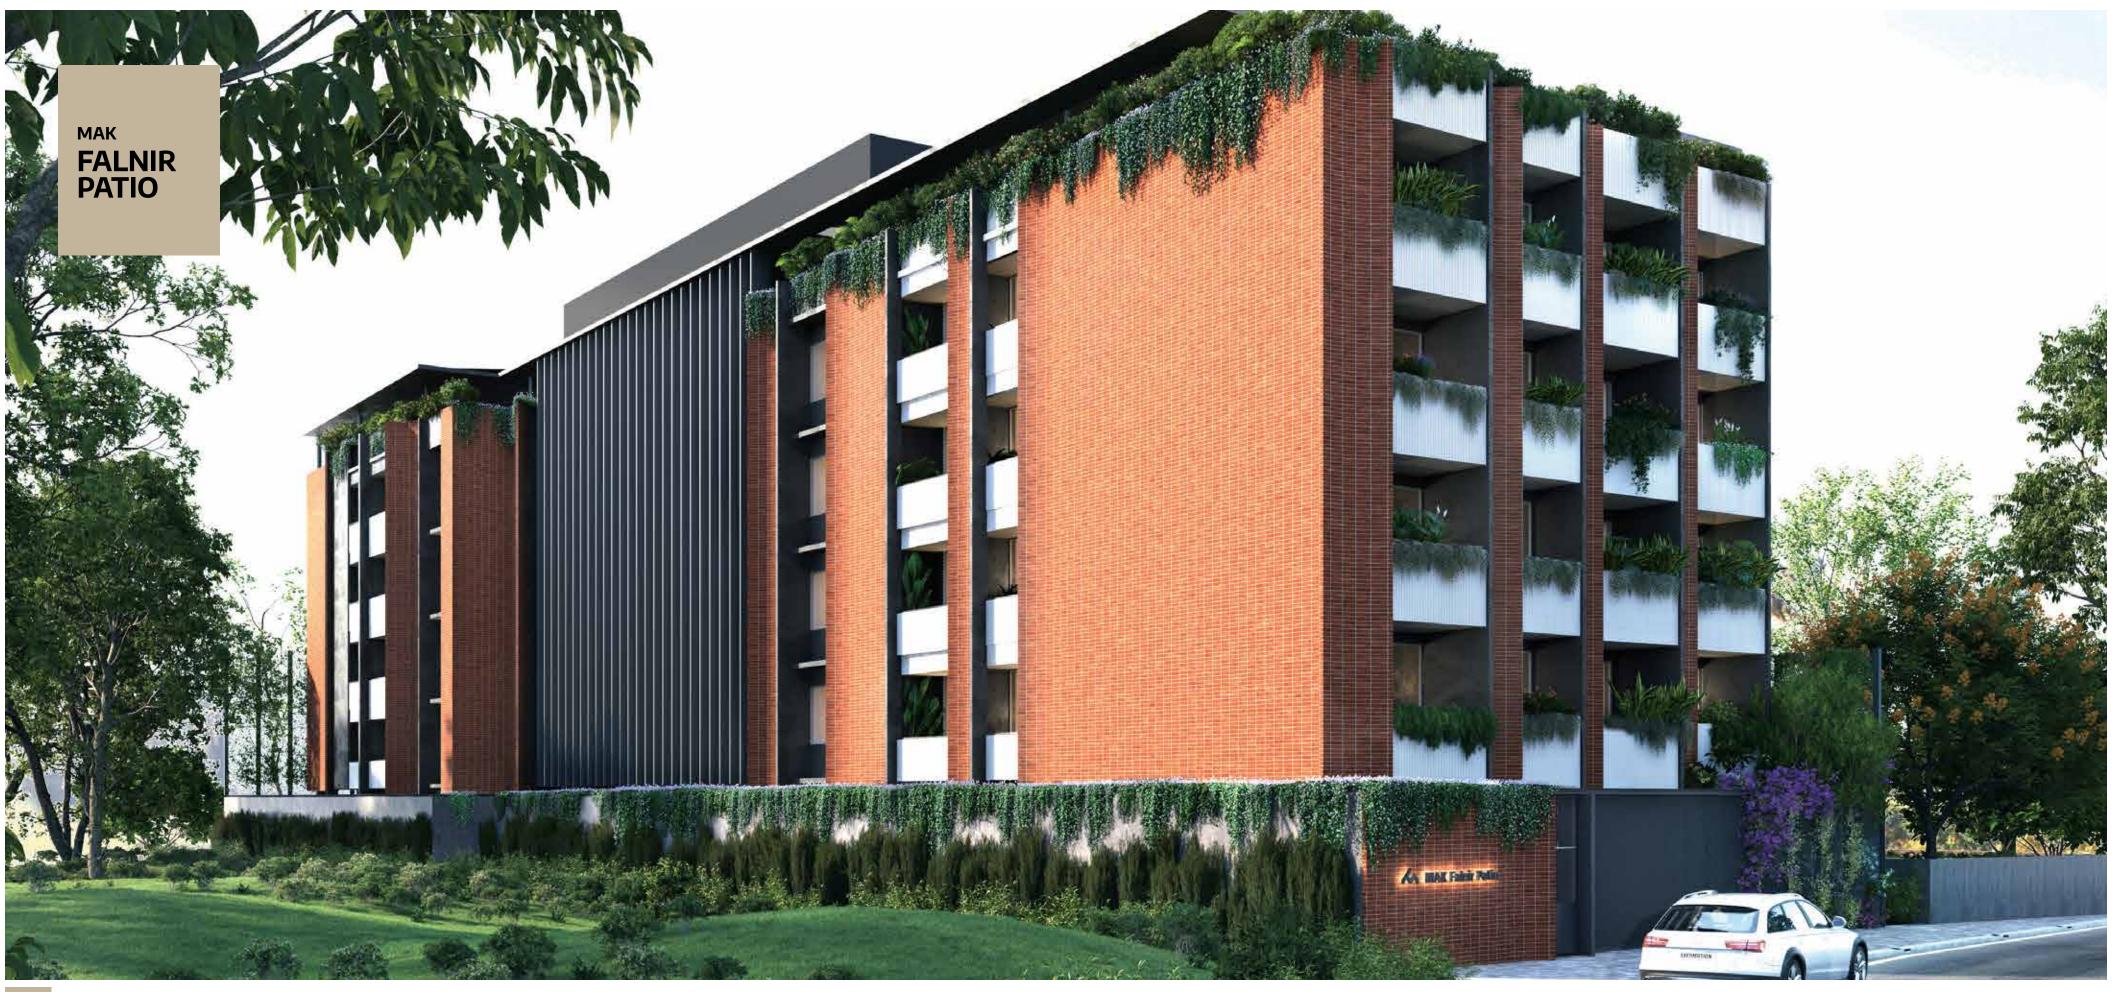

# MAK FALNIR PATIO

Nestled in the serene neighborhood of Falnir, Mangalore, this exclusive apartment building offers a harmonious blend of modern architecture and timeless charm. With just 24 meticulously designed residences, this community ensures privacy, tranquility, and a close-knit ambiance.

Drawing inspiration from the natural landscape, the project uses brick as a tactile, grounding material that dissolves into vibrant green spaces. This thoughtful interplay between earthy textures and plant life creates a living environment that is both modern and organically connected to its surroundings.

## Location

This unique development captures the essence of luxurious living in one of Mangalore's most soughtafter locations, offering both exclusivity and modernity.