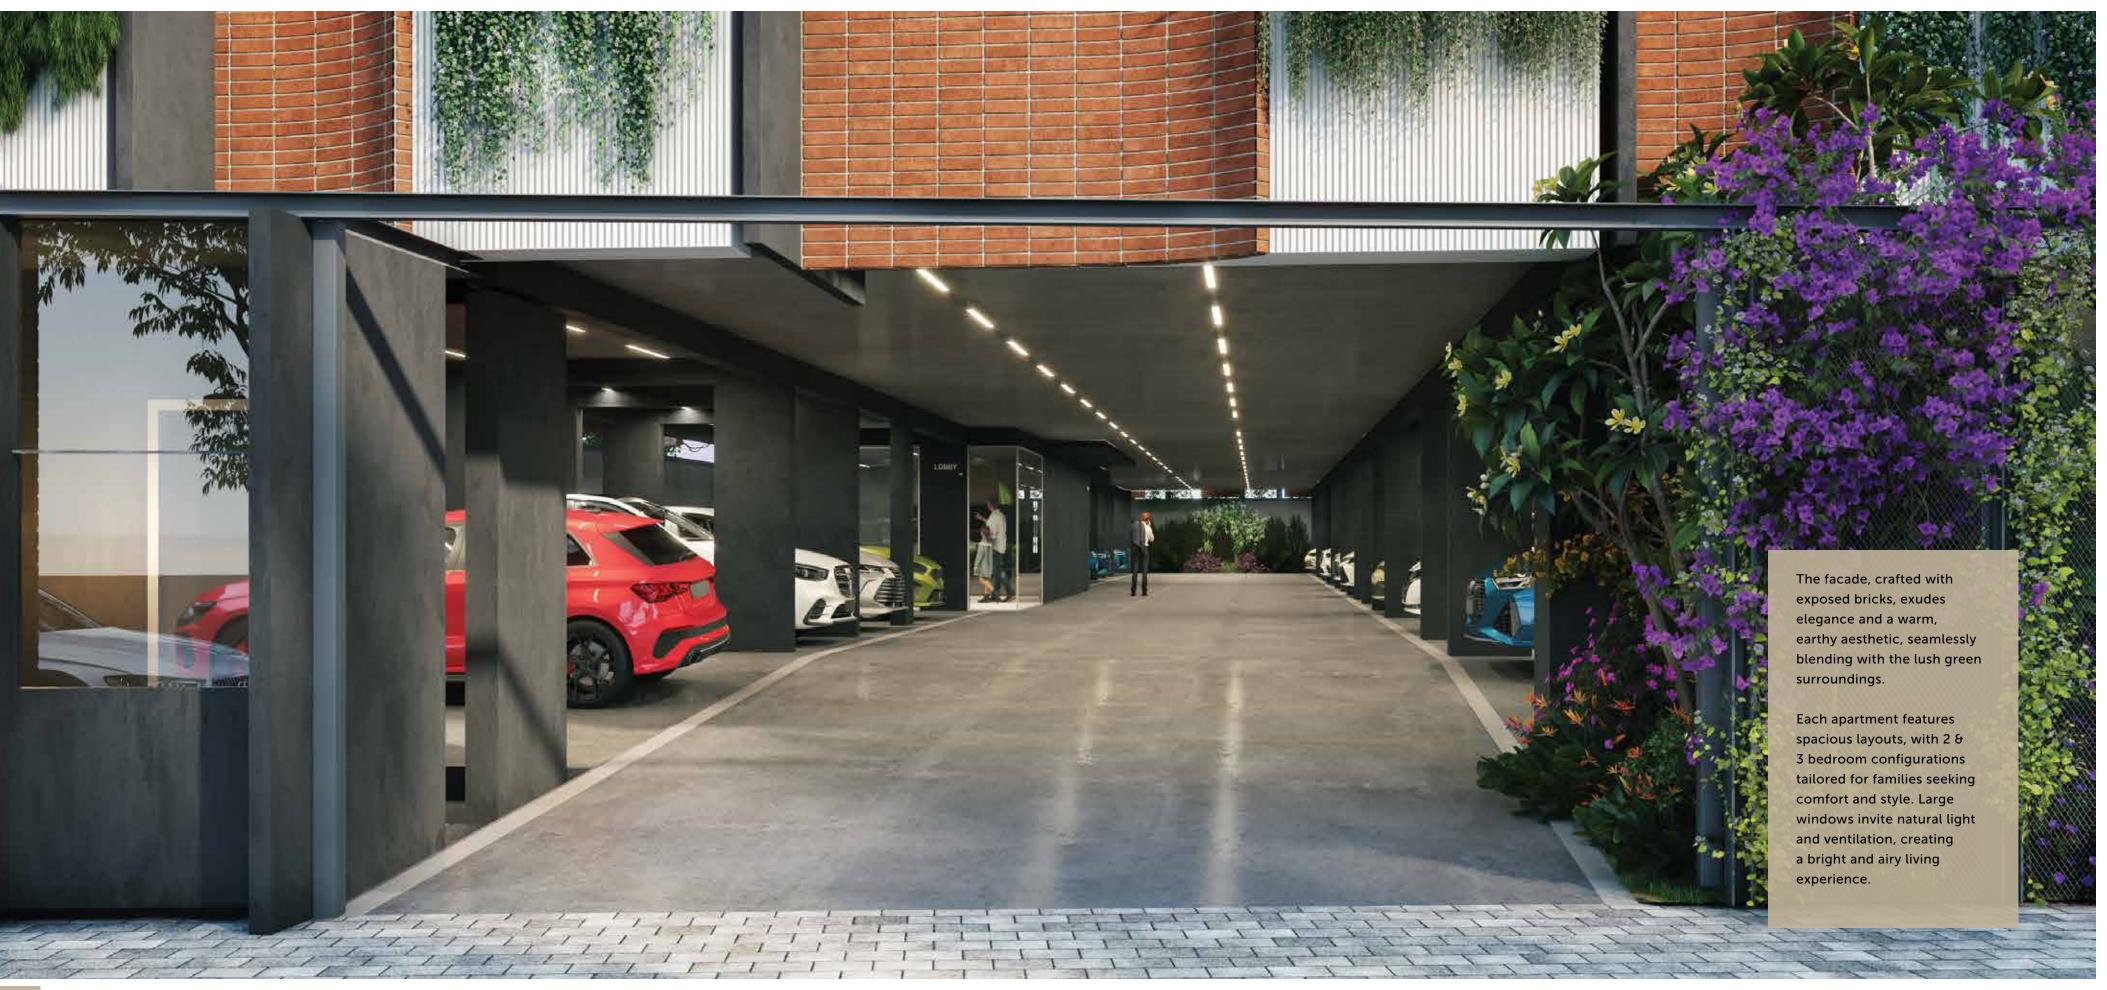

Drawing inspiration from the natural landscape, the project uses brick as a tactile, grounding material that dissolves into vibrant green spaces. This thoughtful interplay between earthy textures and plant life creates a living environment that is both modern and organically connected to its surroundings.

**Ample Car Parking:** Parking worries are a thing of the past at Falnir Patio. With ample parking space allocated for residents, convenience and safety are always a priority. Your vehicles are well accommodated, providing you peace of mind.