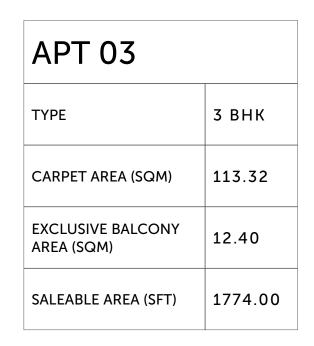

## TYPICAL FLOOR PLAN - 1<sup>ST</sup> TO 4<sup>TH</sup> FLOOR

| Apt No | Туре  | Carpet<br>Area (Sqm) | Balcony<br>Area (Sqm) | Saleable Area<br>(Sft) | Apt No | Туре  | Carpet<br>Area (Sqm) | Balcony<br>Area (Sqm) | Saleable Area<br>(Sft) |
|--------|-------|----------------------|-----------------------|------------------------|--------|-------|----------------------|-----------------------|------------------------|
| 01     | 3 BHK | 115.93               | 13.57                 | 1827.00                | 03     | 3 BHK | 113.32               | 12.40                 | 1774.00                |
| 02     | 3 BHK | 111.17               | 13.31                 | 1756.00                | 04     | 2 BHK | 81.39                | 8.02                  | 1262.00                |

| APT 01                          |         |
|---------------------------------|---------|
| TYPE                            | 3 ВНК   |
| CARPET AREA (SQM)               | 115.93  |
| EXCLUSIVE BALCONY<br>AREA (SQM) | 13.57   |
| SALEABLE AREA (SFT)             | 1827.00 |