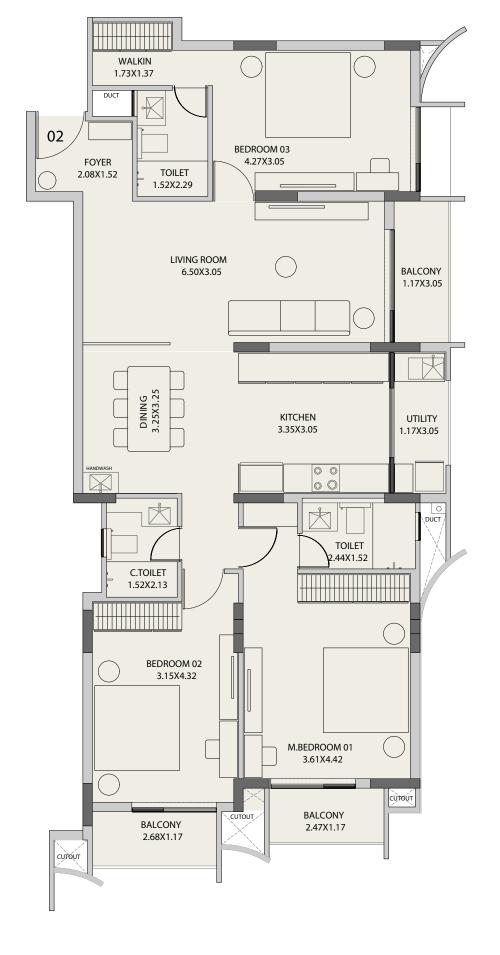

| APT 02                          |         |
|---------------------------------|---------|
| TYPE                            | 3 ВНК   |
| CARPET AREA (SQM)               | 111.17  |
| EXCLUSIVE BALCONY<br>AREA (SQM) | 13.31   |
| SALEABLE AREA (SFT)             | 1756.00 |
|                                 |         |