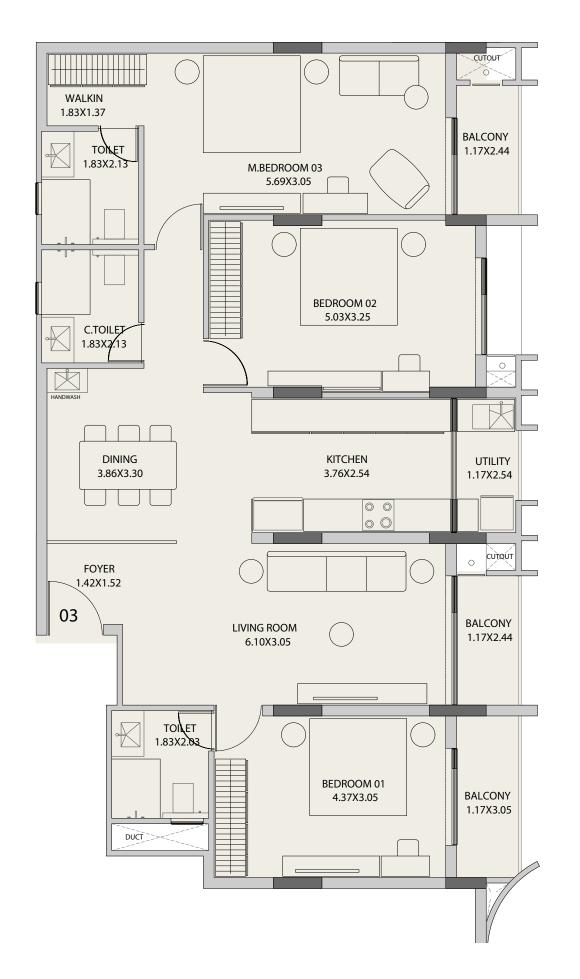

| APT 05                          |         |
|---------------------------------|---------|
| ТҮРЕ                            | 3 ВНК   |
| CARPET AREA (SQM)               | 113.71  |
| EXCLUSIVE BALCONY<br>AREA (SQM) | 13.06   |
| SALEABLE AREA (SFT)             | 1789.00 |